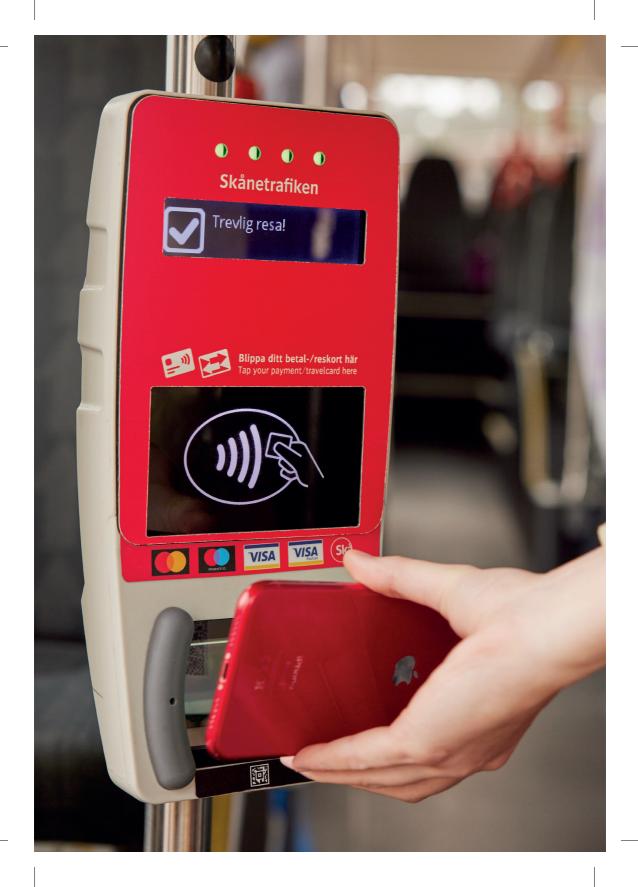

## First trip? Let's make it a smooth one.

Travelling with Skånetrafiken is easy. Buy your ticket in Skånetrafiken's app or on our travel card, all you need to do is tap your ticket when you board. You can also buy a paper ticket in one of our ticket machines, at a customer service centre or from a local ticket agent. In several cities, you can also pay with a regular debit/credit card when travelling on the green city buses<sup>\*</sup>.

#### Tap or show your ticket

On the bus: Tap your ticket by holding it against to the ticket reader. On the train: Show your ticket to the train attendant.