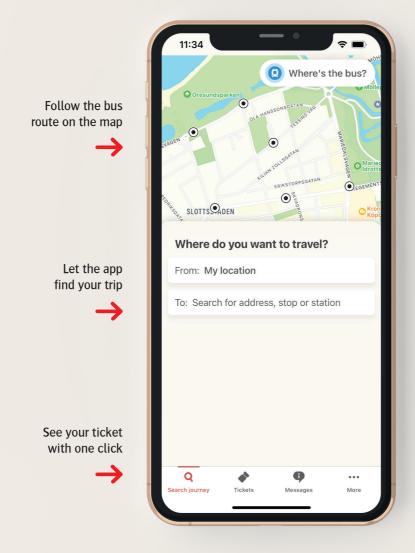

## Travel easily with your ticket in the app

You have all the information in one place if you buy your ticket in the app. You can always see where your ticket is valid and for how long. Here's what to do:

### Download the app for free

Search for Skånetrafiken in Google Play or in the App Store and download the app.

#### Select your trip and buy your ticket

Open the app and enter where you want to travel. The app will automatically show you trip options. Select your trip and how you want to pay. Once you buy your ticket, it's saved in the app until you choose to activate it.

#### Activate your ticket

You must activate your ticket in the app before you board.

#### Tap or show your ticket

On the bus: Tap your ticket by holding it against to the ticket reader. On the train: Show your ticket to the train attendant.